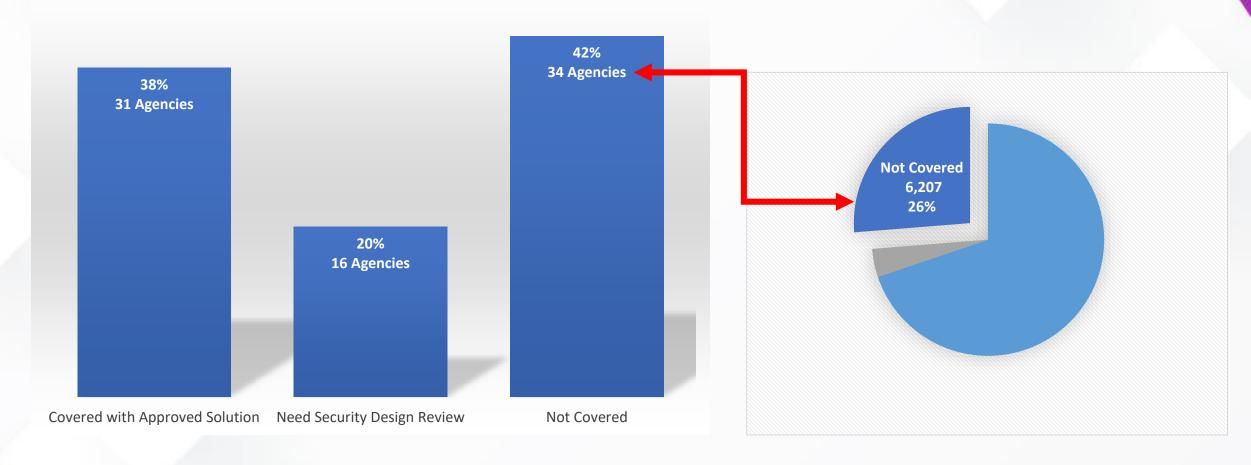

### Agency count

### Device Solution

#### Agencies at Risk

- Implement strategy to address risk
- Request security design review for chosen solution