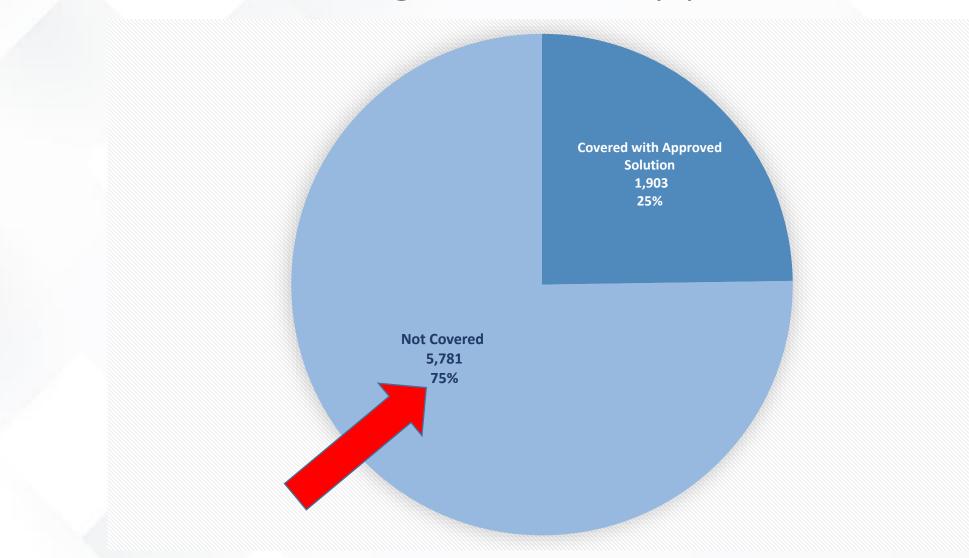

# Policy 191 – Mobile Device Usage

February Survey Results



### Response rate





#### Device count





### Agency count





### Device Solution

#### **APPROVED SOLUTION SELECTED**





### Devices accessing internal applications





#### Next steps

#### Agencies at Risk

- Implement strategy to address risk
- Request security design review for chosen solution

#### **April Survey**

- To include new questions
- Publish link 4/1/19
- Submittal due 4/30/19

#### Perform Assessment

- Review and trend state progress
- Assess and formalize questions for June survey

#### June Survey

- Publish by 6/3/19
- Submittal due 6/28/19
- Final assessment



## Questions