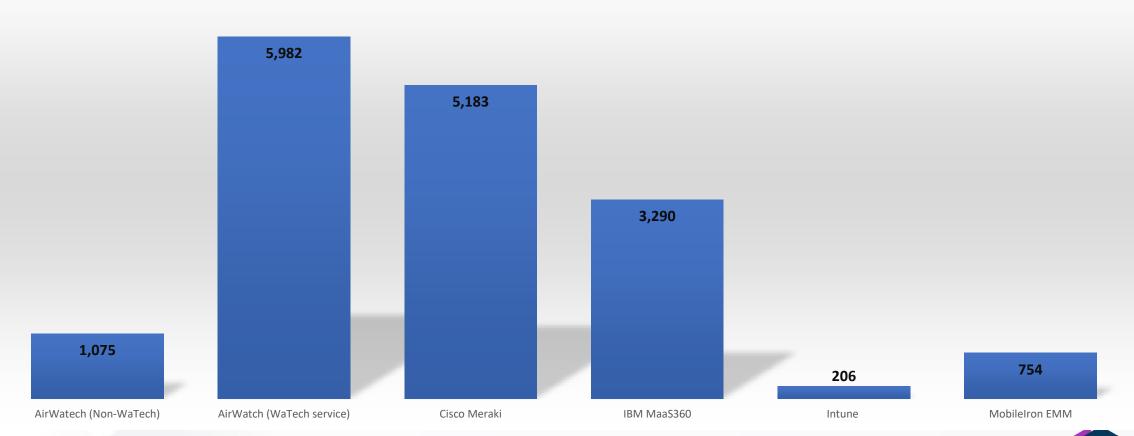

#### **APPROVED SOLUTION SELECTED**

### Devices accessing internal applications