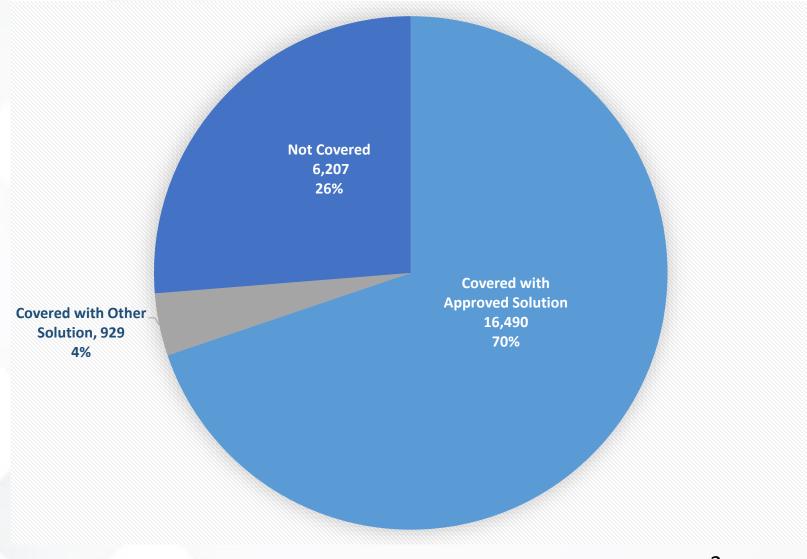

# Policy 191 – Mobile Device Usage

February Survey Results



### Response rate





#### Device count





### Agency count





### Device Solution

#### **APPROVED SOLUTION SELECTED**





### Devices accessing internal applications





#### Next steps

#### Agencies at Risk

- Implement strategy to address risk
- Request security design review for chosen solution

#### **April Survey**

- To include new questions
- Publish link 4/1/19
- Submittal due 4/30/19

#### Perform Assessment

- Review and trend state progress
- Assess and formalize questions for June survey

#### June Survey

- Publish by 6/3/19
- Submittal due 6/28/19
- Final assessment



## Questions