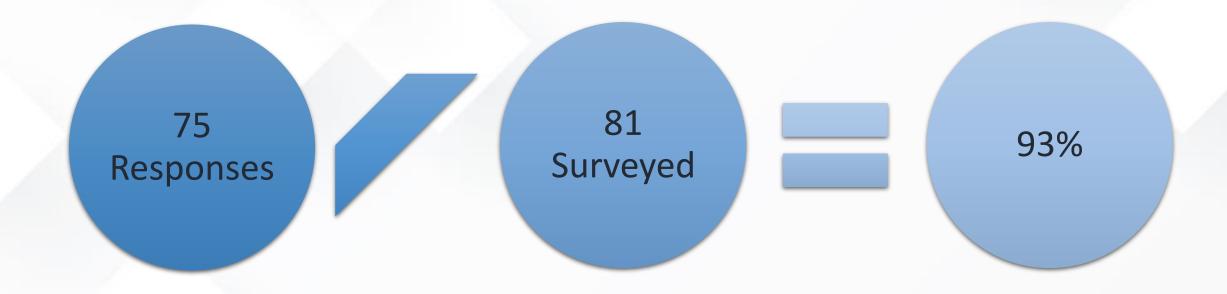

# Policy 191 – Mobile Device Usage

February Survey Results



### Response rate





#### Device count





### Agency count





### Device Solution

#### **APPROVED SOLUTION SELECTED**





### Devices accessing internal applications





#### Next steps

#### Agencies at Risk

- Implement strategy to address risk
- Request security design review for chosen solution

#### **April Survey**

- To include new questions
- Publish link 4/1/19
- Submittal due 4/30/19

#### Perform Assessment

- Review and trend state progress
- Assess and formalize questions for June survey

#### June Survey

- Publish by 6/3/19
- Submittal due 6/28/19
- Final assessment



## Questions