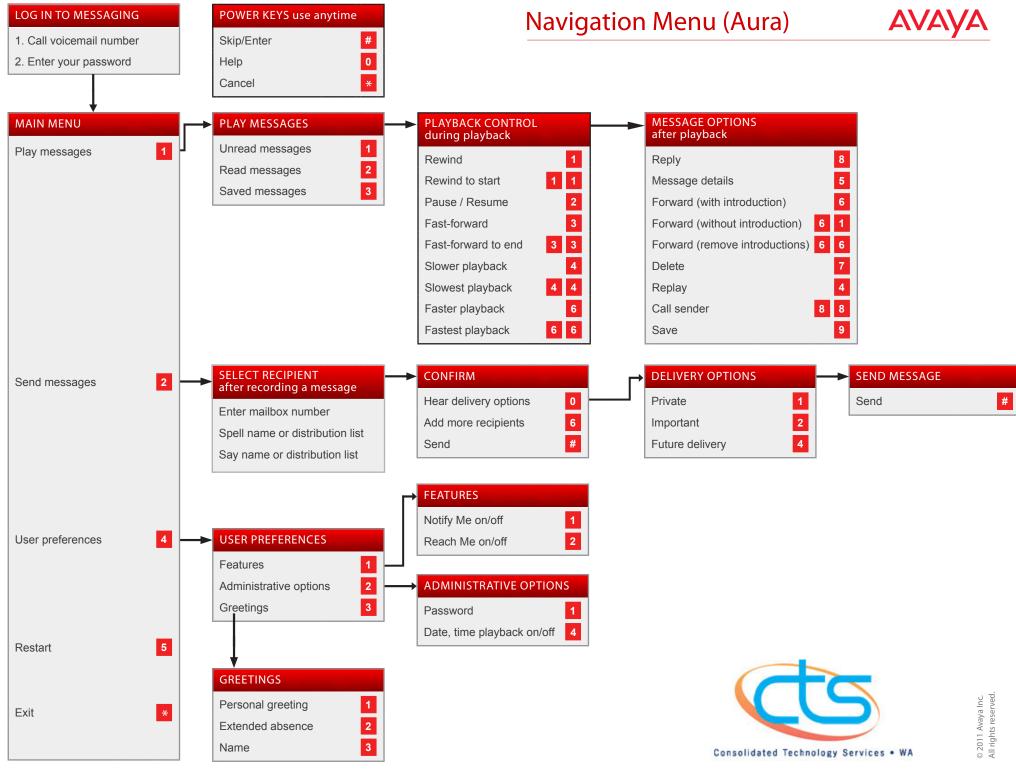

### **PHONE**

| PHONE                                        |       |
|----------------------------------------------|-------|
| Playing messages                             |       |
| Unread messages                              | 1 - 1 |
| Read messages                                | 1 - 2 |
| Saved messages                               | 1 - 3 |
| Playback controls                            |       |
| Hear message details                         | 5     |
| Message start                                | 1 - 1 |
| Message end                                  | 3 - 3 |
| Skip to next message                         | #     |
| Message options                              |       |
| Delete message                               | 7     |
| Save message                                 | 9     |
| Call sender during / after playback          | 8 - 8 |
| Replying to a message                        |       |
| Reply during / after playback                | 8     |
| 2. Record reply, then press                  | #     |
| 3. Send message                              | #     |
| Forwarding with an introduction              |       |
| Forward after playback                       | 6     |
| 2. Record introduction, then press           | #     |
| 3. Say / enter recipient                     |       |
| 4. Send message                              | #     |
| Sending a new message                        |       |
| 1. From main menu                            | 2     |
| 2. Record message, then press                | #     |
| > Hear recording                             | 1     |
| > Delete and re-record                       | *     |
| 3. Say / enter recipient                     |       |
| 4. Send message                              | #     |
| Selecting recipients                         |       |
| Say recipient name or distribution list      |       |
| Enter a mailbox / personal list number       |       |
| To spell recipient name or distribution list | #     |
| Add more recipients                          | 6     |
| Delivery options                             |       |
| Specify delivery options                     | 0     |

## **PHONE** (Continued)

| Future delivery                                                                      |       |
|--------------------------------------------------------------------------------------|-------|
| By date                                                                              | 4 - 1 |
| By week day                                                                          | 4 - 2 |
| Future delivery by date                                                              |       |
| Enter day, month, and time                                                           |       |
| Specify AM / PM                                                                      | 1/2   |
| Transferring to a mailbox                                                            |       |
| To transfer an incoming call to a mailbox, without the mailbox owner's phone ringing |       |
| 1. Press Transfer > Message > *                                                      |       |
| 2. Enter recipient mailbox number                                                    |       |
| Hints and tips                                                                       |       |
| Help                                                                                 | 0     |
| Cancel / previous menu                                                               | *     |
| Bypass a greeting or interrupt a prompt                                              | #     |
|                                                                                      |       |

### **MANAGING USER PREFERENCES**

| Features                           |           |
|------------------------------------|-----------|
| Notify Me on/off                   | 4 - 1 - 1 |
| Reach Me on/off                    | 4 - 1 - 2 |
| Administrative options             |           |
| Change password                    | 4 - 2 - 1 |
| Date, time playback on/off         | 4 - 2 - 4 |
| Greetings                          |           |
| Personal greeting on/off           | 4 - 3 - 1 |
| Set extended absence greeting      | 4 - 3 - 2 |
| Set / change name                  | 4 - 3 - 3 |
|                                    |           |
| Web user preferences link          |           |
| As specified by your administrator |           |