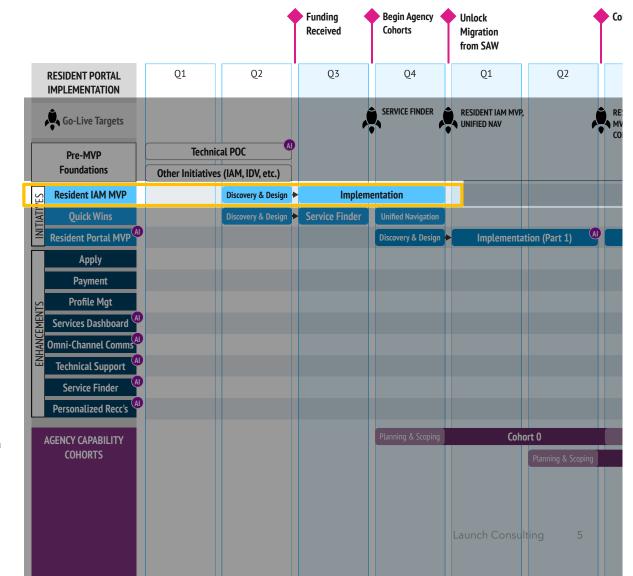

### RESIDENT IAM

WaTech's IAM initiative depends on the migration of SAW capabilities (e.g., service finder) into a new solution. Prioritizing replacement of these capabilities enables and reduces the scope of the IAM initiative.

Starting with the disbursement of funds mid-2025, the Resident Portal will initially prioritize the replacement of the existing SAW capabilities that are outside of the IAM initiative's scope, such as Service Finder and profile management, with the goal of unlocking the ability for WaTech to begin migrating off of SAW in early 2026.