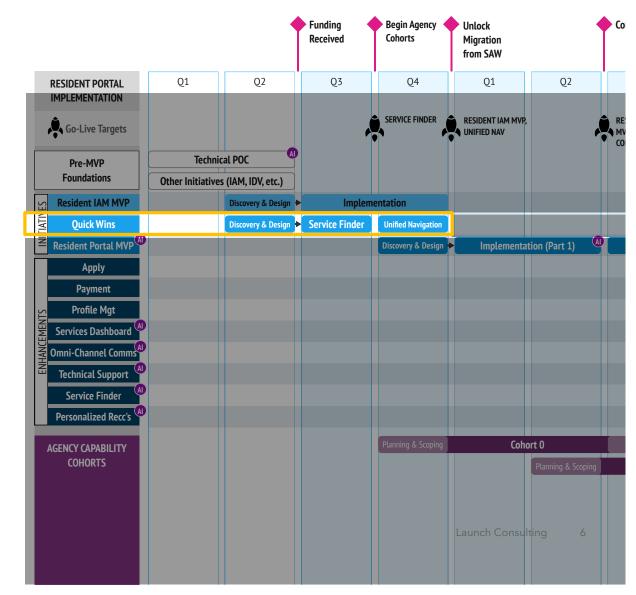

### QUICK WINS

3

Demonstrating early success is crucial for continuing to build momentum and confidence in the Resident Portal initiative. Two possible "quick win" features can be developed and released in parallel with the Current State Replacement effort.

Demonstrating early success is crucial for building momentum and confidence in the Resident Portal initiative.

Parallel to the Current State Replacement effort, WaTech can gain early **quick wins** by focusing on two smaller features that will support anonymous users and begin to engage agencies in collaborating in the portal experience.

### 1. Service Finder

A preliminary unauthenticated experience that provides residents with links out to various agencies.

### 2. Unified Navigation

A reusable component and standard header for Agencies to add to their websites that links back to the Portal.

A set of initial capabilities and enhancements that create an enticing value proposition to residents and agencies. This phase overlaps Cohort 0 and Cohort 1 to indicate Agency collaboration and involvement.